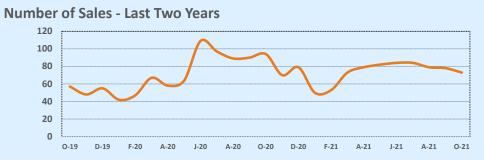

## **Residential Statistics**

| Listings            | This Month   |              |         | Year-to-Date  |               |        |
|---------------------|--------------|--------------|---------|---------------|---------------|--------|
|                     | Oct 2021     | Oct 2020     | Change  | 2021          | 2020          | Change |
| Single Family Sales | 64           | 81           | -21.0%  | 647           | 649           | -0.3%  |
| Condo/TH Sales      | 9            | 13           | -30.8%  | 88            | 108           | -18.5% |
| Total Sales         | 73           | 94           | -22.3%  | 735           | 757           | -2.9%  |
| New Homes Only      | 5            | 17           | -70.6%  | 110           | 197           | -44.2% |
| Resale Only         | 68           | 77           | -11.7%  | 625           | 560           | +11.6% |
| Sales Volume        | \$43,607,538 | \$42,453,350 | +2.7%   | \$452,352,191 | \$332,770,079 | +35.9% |
| New Listings        | 89           | 80           | +11.3%  | 942           | 861           | +9.4%  |
| Pending             |              |              |         |               |               |        |
| Withdrawn           | 6            | 3            | +100.0% | 21            | 54            | -61.1% |
| Expired             | 6            | 3            | +100.0% | 21            | 54            | -61.1% |
| Months of Inventory | 1.7          | 1.1          | +56.3%  | N/A           | N/A           |        |