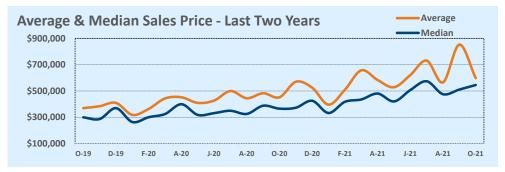

| Average              | This Month |           |        | Year-to-Date |           |        |
|----------------------|------------|-----------|--------|--------------|-----------|--------|
|                      | Oct 2021   | Oct 2020  | Change | 2021         | 2020      | Change |
| List Price           | \$596,363  | \$454,390 | +31.2% | \$598,207    | \$449,274 | +33.1% |
| List Price/SqFt      | \$289      | \$198     | +45.7% | \$254        | \$188     | +35.3% |
| Sold Price           | \$597,364  | \$451,631 | +32.3% | \$615,445    | \$439,591 | +40.0% |
| Sold Price/SqFt      | \$292      | \$197     | +48.2% | \$261        | \$184     | +41.9% |
| Sold Price / Orig LP | 100.8%     | 99.6%     | +1.2%  | 103.5%       | 98.5%     | +5.1%  |
| Days on Market       | 22         | 45        | -51.9% | 26           | 82        | -68.7% |

| Median               | This Month |           |        | Year-to-Date |           |        |
|----------------------|------------|-----------|--------|--------------|-----------|--------|
|                      | Oct 2021   | Oct 2020  | Change | 2021         | 2020      | Change |
| List Price           | \$529,999  | \$373,000 | +42.1% | \$457,000    | \$342,500 | +33.4% |
| List Price/SqFt      | \$261      | \$185     | +40.9% | \$227        | \$172     | +31.9% |
| Sold Price           | \$545,000  | \$365,000 | +49.3% | \$475,000    | \$336,000 | +41.4% |
| Sold Price/SqFt      | \$256      | \$183     | +39.7% | \$240        | \$169     | +42.1% |
| Sold Price / Orig LP | 100.0%     | 100.0%    | +0.0%  | 100.1%       | 98.9%     | +1.2%  |
| Days on Market       | 10         | 21        | -52.4% | 8            | 45        | -82.2% |