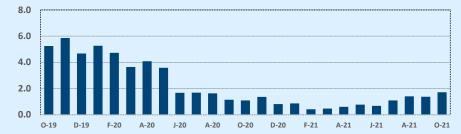

## **Months of Inventory - Last Two Years**

| 🖗 Independ           | October 2021 |       |     |              |       |     |  |
|----------------------|--------------|-------|-----|--------------|-------|-----|--|
| Price Range          | This Month   |       |     | Year-to-Date |       |     |  |
|                      | New          | Sales | DOM | New          | Sales | DOM |  |
| \$149,999 or under   | 2            | 1     | 95  | 11           | 10    | 31  |  |
| \$150,000- \$199,999 | 2            | 3     | 8   | 33           | 26    | 21  |  |
| \$200,000- \$249,999 | 1            | 1     | 7   | 19           | 25    | 16  |  |
| \$250,000- \$299,999 | 5            | 3     | 20  | 55           | 57    | 32  |  |
| \$300,000- \$349,999 | 6            | 5     | 3   | 82           | 67    | 22  |  |
| \$350,000- \$399,999 | 9            | 5     | 28  | 121          | 87    | 23  |  |
| \$400,000- \$449,999 | 4            | 9     | 19  | 65           | 67    | 19  |  |
| \$450,000- \$499,999 | 12           | 5     | 11  | 72           | 55    | 14  |  |
| \$500,000- \$549,999 | 4            | 7     | 26  | 63           | 50    | 23  |  |
| \$550,000- \$599,999 | 6            | 6     | 8   | 63           | 46    | 15  |  |
| \$600,000- \$699,999 | 10           | 8     | 26  | 80           | 70    | 31  |  |
| \$700,000- \$799,999 | 6            | 6     | 16  | 74           | 48    | 24  |  |
| \$800,000- \$899,999 | 7            | 6     | 27  | 42           | 37    | 25  |  |
| \$900,000- \$999,999 | 6            | 3     | 19  | 38           | 9     | 14  |  |
| \$1M - \$1.99M       | 6            | 5     | 52  | 104          | 70    | 46  |  |
| \$2M - \$2.99M       | 3            |       |     | 10           | 5     | 22  |  |
| \$3M+                |              |       |     | 10           | 6     | 113 |  |
| Totals               | 89           | 73    | 22  | 942          | 735   | 26  |  |